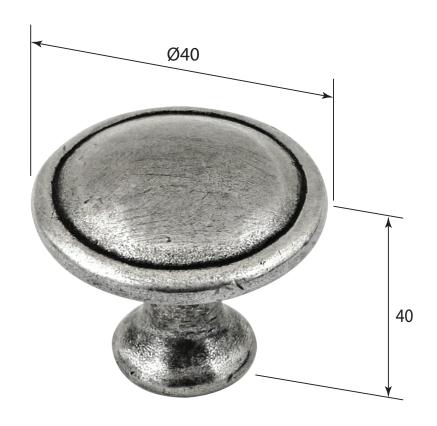

P/N. FD575 ALL DIMENSIONS IN MM UNLESS STATED

THE CONTENTS OF THIS DRAWING ARE COPYRIGHT AND SHOULD NOT BE REPRODUCED WITHOUT THE PERMISSION OF DJH ENGINEERING

|       |          |          |                            |                                                                     |       | QTY      |
|-------|----------|----------|----------------------------|---------------------------------------------------------------------|-------|----------|
|       |          |          | DESCRIPTION DRG.           |                                                                     |       | D.Urwin  |
|       |          |          | FD575 Chester Cabinet Knob |                                                                     | DATE  | 21/08/18 |
| 1     | 21/08/18 |          | LT REF.                    | H:\Finess & Stonebridge Handle Hardware/Finesse/ Dim Dwgs/FD575.pdf | SCALE | N/A      |
| ISSUE | DATE     | REVISION | MATL.                      | Pewter                                                              | CODE  | FD575    |