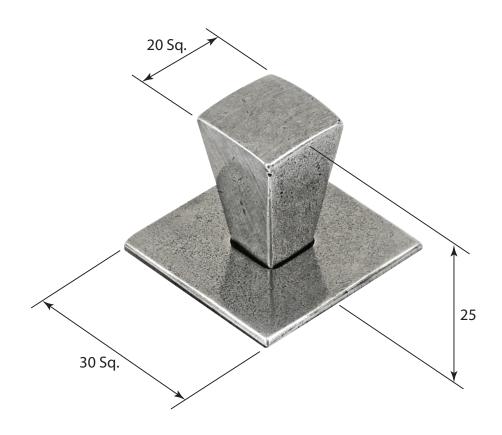

P/N. FD576 ALL DIMENSIONS IN MM UNLESS STATED

THE CONTENTS OF THIS DRAWING ARE COPYRIGHT AND SHOULD NOT BE REPRODUCED WITHOUT THE PERMISSION OF DJH ENGINEERING

|       |          |          |                                               |                                                                     |       | QTY      |
|-------|----------|----------|-----------------------------------------------|---------------------------------------------------------------------|-------|----------|
|       |          |          | DESCRIPTION DRG.                              |                                                                     |       | D. Urwin |
|       |          |          | FD576 Taper Cabinet Knob (includes backplate) |                                                                     | DATE  | 21/08/18 |
| 1     | 21/08/18 |          | LT REF.                                       | H:\Finess & Stonebridge Handle Hardware/Finesse/ Dim Dwgs/FD576.pdf | SCALE | N/A      |
| ISSUE | DATE     | REVISION | MATL.                                         | Pewter                                                              | CODE  | FD576    |