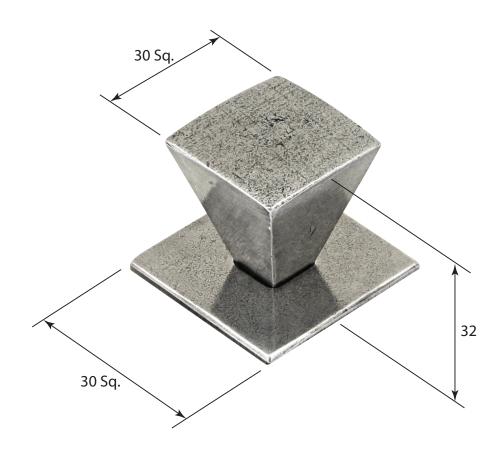

P/N. FD577 ALL DIMENSIONS IN MM UNLESS STATED

THE CONTENTS OF THIS DRAWING ARE COPYRIGHT AND SHOULD NOT BE REPRODUCED WITHOUT THE PERMISSION OF DJH ENGINEERING

|       |          |          |                                               |                                                                     |       | QTY      |
|-------|----------|----------|-----------------------------------------------|---------------------------------------------------------------------|-------|----------|
|       |          |          | DESCRIPTION DRG.                              |                                                                     |       | D. Urwin |
|       |          |          | FD577 Taper Cabinet Knob (includes backplate) |                                                                     | DATE  | 21/08/18 |
| 1     | 21/08/18 |          | LT REF.                                       | H:\Finess & Stonebridge Handle Hardware/Finesse/ Dim Dwgs/FD577.pdf | SCALE | N/A      |
| ISSUE | DATE     | REVISION | MATL.                                         | Pewter                                                              | CODE  | FD577    |