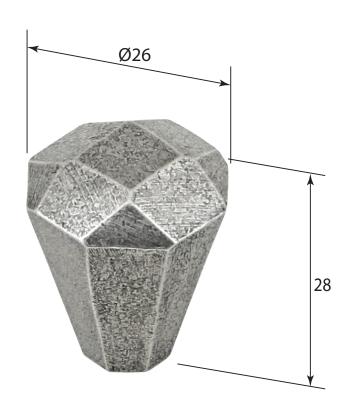

P/N. FD578 ALL DIMENSIONS IN MM UNLESS STATED

THE CONTENTS OF THIS DRAWING ARE COPYRIGHT AND SHOULD NOT BE REPRODUCED WITHOUT THE PERMISSION OF DJH ENGINEERING

|       |          |          |                             |                                                                     |       | QTY      |
|-------|----------|----------|-----------------------------|---------------------------------------------------------------------|-------|----------|
|       |          |          | <b>DESCRIPTION</b> D        |                                                                     |       | D.Urwin  |
|       |          |          | FD578 Tunstall Cabinet Knob |                                                                     | DATE  | 21/08/18 |
| 1     | 21/08/18 |          | LT REF.                     | H:\Finess & Stonebridge Handle Hardware/Finesse/ Dim Dwgs/FD578.pdf | SCALE | N/A      |
| ISSUE | DATE     | REVISION | MATL.                       | Pewter                                                              | CODE  | FD578    |