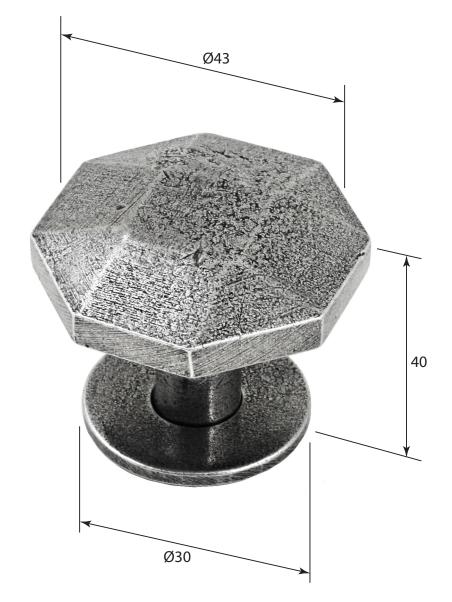

P/N. FD579

THE CONTENTS OF THIS DRAWING ARE COPYRIGHT AND SHOULD NOT BE REPRODUCED WITHOUT THE PERMISSION OF DJH ENGINEERING

|       |          |          |                                                  |                                                                     |       | QTY      |
|-------|----------|----------|--------------------------------------------------|---------------------------------------------------------------------|-------|----------|
|       |          |          | DESCRIPTION DRG.                                 |                                                                     |       | D. Urwin |
|       |          |          | FD579 Tunstall Cabinet Knob (includes backplate) |                                                                     | DATE  | 21/08/18 |
| 1     | 21/08/18 |          | LT REF.                                          | H:\Finess & Stonebridge Handle Hardware/Finesse/ Dim Dwgs/FD579.pdf | SCALE | N/A      |
| ISSUE | DATE     | REVISION | MATL.                                            | Pewter                                                              | CODE  | FD579    |