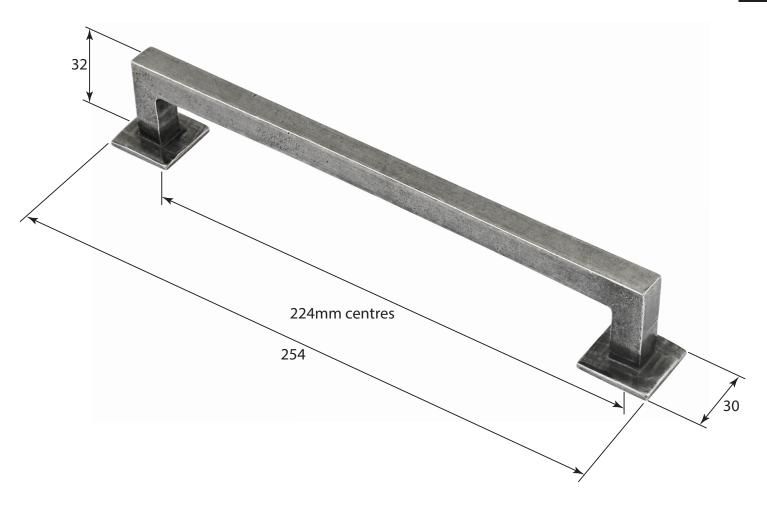

P/N. FD592

ALL DIMENSIONS IN **MM** UNLESS STATED

THE CONTENTS OF THIS DRAWING ARE COPYRIGHT AND SHOULD NOT BE REPRODUCED WITHOUT THE PERMISSION OF DJH ENGINEERING

|       |          |          |                                          |                                                                     |       | QTY       |
|-------|----------|----------|------------------------------------------|---------------------------------------------------------------------|-------|-----------|
|       |          |          | DESCRI                                   | PTION                                                               | DRG.  | A. Liddle |
|       |          |          | FD592 Healey Pull Handle (224mm centres) |                                                                     | DATE  | 13/08/18  |
| 1     | 13/08/18 |          | LT REF.                                  | H:\Finess & Stonebridge Handle Hardware/Finesse/ Dim Dwgs/FD592.pdf | SCALE | N/A       |
| ISSUE | DATE     | REVISION | MATL.                                    | Pewter                                                              | CODE  | FD592     |