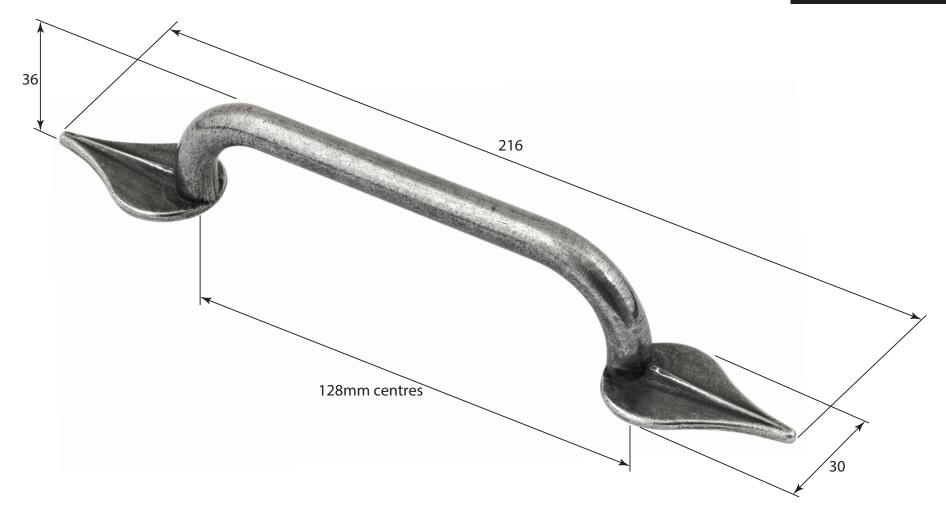

P/N. FD595

ALL DIMENSIONS IN MM UNLESS STATED

THE CONTENTS OF THIS DRAWING ARE COPYRIGHT AND SHOULD NOT BE REPRODUCED WITHOUT THE PERMISSION OF DJH ENGINEERING

|       |          |          |                                          |                                                                     |       | QIY      |
|-------|----------|----------|------------------------------------------|---------------------------------------------------------------------|-------|----------|
|       |          |          | DESCRI                                   | PTION                                                               | DRG.  | D. Urwin |
|       |          |          | FD595 Ruskin Pull Handle (128mm centres) |                                                                     | DATE  | 31/08/18 |
| 1     | 31/08/18 |          | LT REF.                                  | H:\Finess & Stonebridge Handle Hardware/Finesse/ Dim Dwgs/FD595.pdf | SCALE | N/A      |
| ISSUE | DATE     | REVISION | MATL.                                    | Pewter                                                              | CODE  | FD595    |