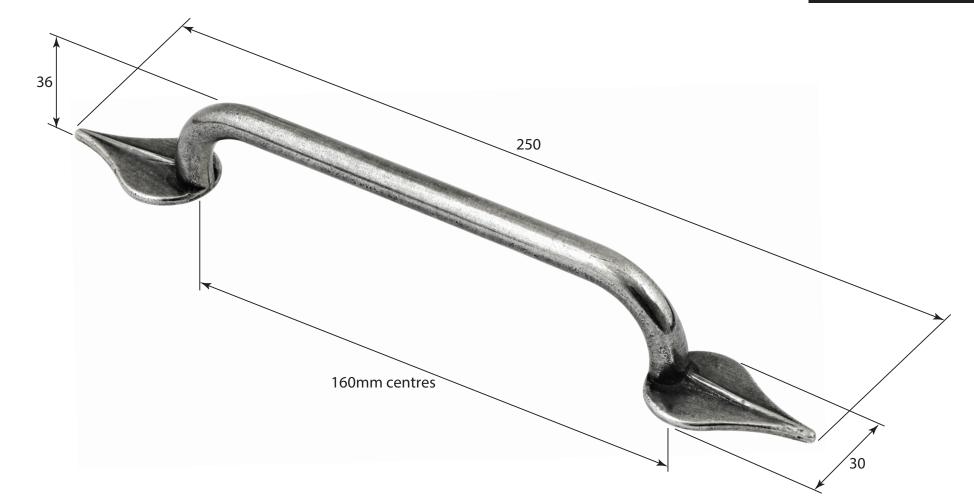

P/N. FD596

ALL DIMENSIONS IN **MM** UNLESS STATED

THE CONTENTS OF THIS DRAWING ARE COPYRIGHT AND SHOULD NOT BE REPRODUCED WITHOUT THE PERMISSION OF DJH ENGINEERING

|       |          |          |                                          |                                                                     |       | QIY      |
|-------|----------|----------|------------------------------------------|---------------------------------------------------------------------|-------|----------|
|       |          |          | DESCRIPTION                              |                                                                     | DRG.  | D. Urwin |
|       |          |          | FD596 Ruskin Pull Handle (160mm centres) |                                                                     | DATE  | 31/08/18 |
| 1     | 31/08/18 |          | LT REF.                                  | H:\Finess & Stonebridge Handle Hardware/Finesse/ Dim Dwgs/FD596.pdf | SCALE | N/A      |
| ISSUE | DATE     | REVISION | MATL.                                    | Pewter                                                              | CODE  | FD596    |