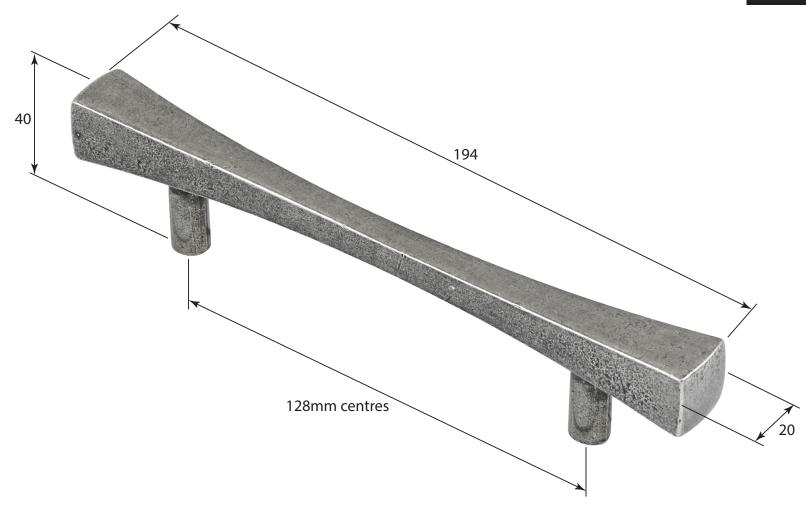

P/N. FD657

ALL DIMENSIONS IN MM UNLESS STATED

THE CONTENTS OF THIS DRAWING ARE COPYRIGHT AND SHOULD NOT BE REPRODUCED WITHOUT THE PERMISSION OF DJH ENGINEERING

|       |               |                                         |                                                                     |       | QTY      |
|-------|---------------|-----------------------------------------|---------------------------------------------------------------------|-------|----------|
|       |               | <b>DESCRIPTION</b> DRO                  |                                                                     | DRG.  | D. Urwin |
|       |               | FD657 Taper Pull Handle (128mm centres) |                                                                     | DATE  | 04/09/18 |
| 1     | 04/09/18      | LT REF.                                 | H:\Finess & Stonebridge Handle Hardware/Finesse/ Dim Dwgs/FD657.pdf | SCALE | N/A      |
| ISSUE | DATE REVISION | MATL.                                   | Pewter                                                              | CODE  | FD657    |