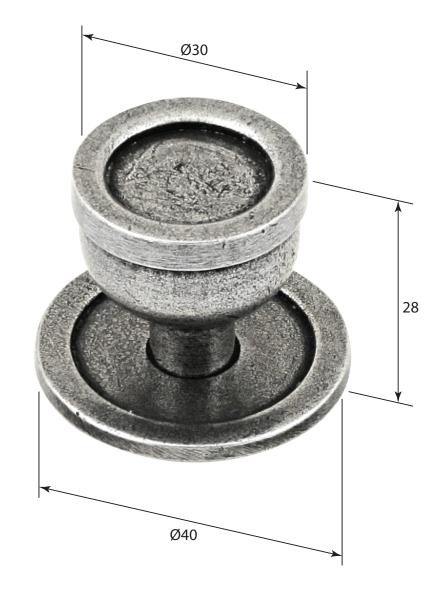

P/N. FD661

ALL DIMENSIONS IN **MM** UNLESS STATED

THE CONTENTS OF THIS DRAWING ARE COPYRIGHT AND SHOULD NOT BE REPRODUCED WITHOUT THE PERMISSION OF DJH ENGINEERING

|       |               |                                                |                                                                     |       | QTY      |
|-------|---------------|------------------------------------------------|---------------------------------------------------------------------|-------|----------|
|       |               | DESCRIPTION DRG.                               |                                                                     | DRG.  | D. Urwin |
|       |               | FD661 Quebec Cabinet Knob (includes backplate) |                                                                     | DATE  | 21/08/18 |
| 1     | 21/08/18      | LT REF.                                        | H:\Finess & Stonebridge Handle Hardware/Finesse/ Dim Dwgs/FD661.pdf | SCALE | N/A      |
| ISSUE | DATE REVISION | MATL.                                          | Pewter                                                              | CODE  | FD661    |