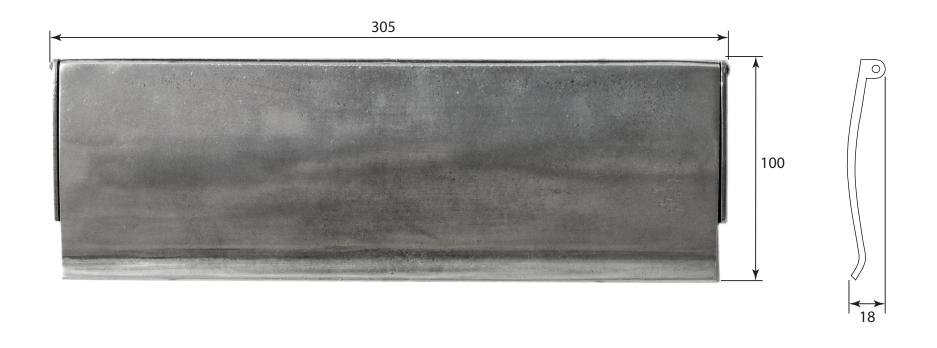

P/N. FDLTIDY ALL DIMENSIONS IN MM UNLESS STATED

Fine Pewter Hardware

MADE IN BRITTAIN

MADE IN

THE CONTENTS OF THIS DRAWING ARE COPYRIGHT AND SHOULD NOT BE REPRODUCED WITHOUT THE PERMISSION OF DJH ENGINEERING

|       |          |          |                      |                                                                       |       | QTY      |
|-------|----------|----------|----------------------|-----------------------------------------------------------------------|-------|----------|
|       |          |          | DESCRI               | PTION                                                                 | DRG.  | D. Urwin |
|       |          |          | FDLTIDY Letter Tidy. |                                                                       | DATE  | 28/08/18 |
| 1     | 28/08/18 |          | LT REF.              | H:\Finess & Stonebridge Handle Hardware/Finesse/ Dim Dwgs/FDLTIDY.pdf | SCALE | N/A      |
| ISSUE | DATE     | REVISION | MATL.                | Pewter                                                                | CODE  | FDLTIDY  |