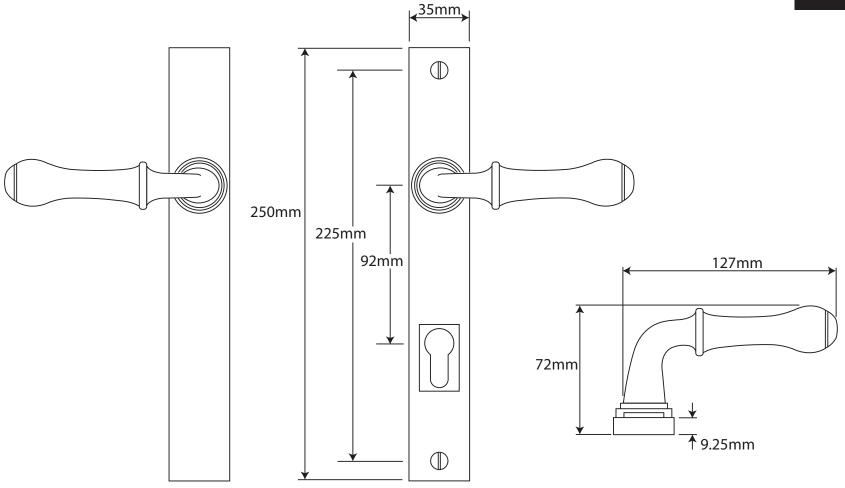

P/N. FDMP09 ALL DIMENSIONS IN MM UNLESS STATED

THE CONTENTS OF THIS DRAWING ARE COPYRIGHT AND SHOULD NOT BE REPRODUCED WITHOUT THE PERMISSION OF DJH ENGINEERING

|       |          |          |                                            |                                                                      |       | QIY      |
|-------|----------|----------|--------------------------------------------|----------------------------------------------------------------------|-------|----------|
|       |          |          | DESCRIPTION                                |                                                                      | DRG.  | D. Urwin |
|       |          |          | FDMP09 Derwent Multipoint Patio Backplate. |                                                                      | DATE  | 20/09/18 |
| 1     | 20/09/18 |          | LT REF.                                    | H:\Finess & Stonebridge Handle Hardware/Finesse/ Dim Dwgs/FDMP09.pdf | SCALE | N/A      |
| ISSUE | DATE     | REVISION | MATL.                                      | Pewter                                                               | CODE  | FDMP09   |