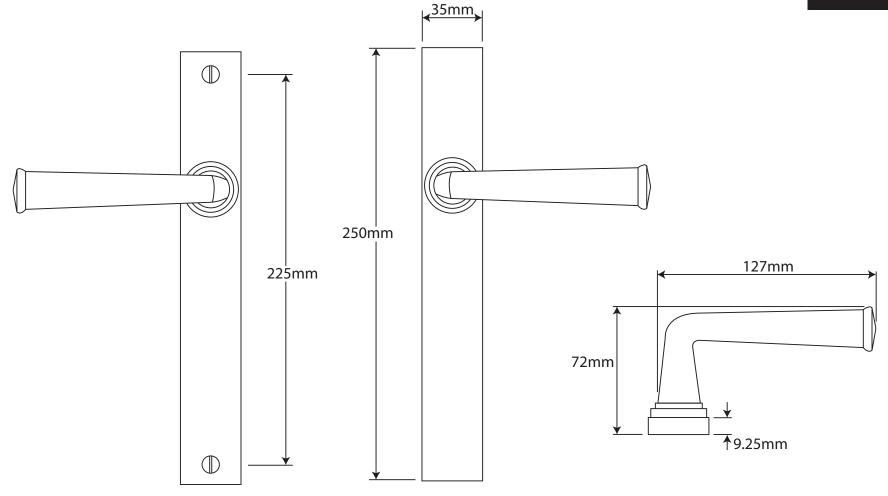

ALL DIMENSIONS IN MM UNLESS STATED P/N. FDMP12

THE CONTENTS OF THIS DRAWING ARE COPYRIGHT AND SHOULD NOT BE REPRODUCED WITHOUT THE PERMISSION OF DJH ENGINEERING

|       |          |          |                                                |                                                                      |       | QTY      |
|-------|----------|----------|------------------------------------------------|----------------------------------------------------------------------|-------|----------|
|       |          |          | DESCRIPTION                                    |                                                                      |       | D. Urwin |
|       |          |          | FDMP12 Allendale Multipoint Passage Backplate. |                                                                      | DATE  | 17/09/18 |
| 1     | 17/09/18 |          | LT REF.                                        | H:\Finess & Stonebridge Handle Hardware/Finesse/ Dim Dwgs/FDMP12.pdf | SCALE | N/A      |
| ISSUE | DATE     | REVISION | MATL.                                          | Pewter                                                               | CODE  | FDMP12   |