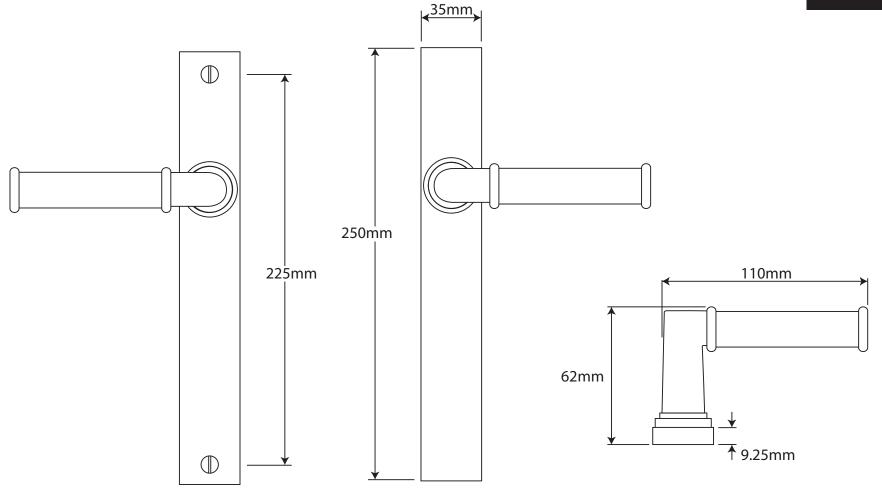

P/N. FDMP21 ALL DIMENSIONS IN MM UNLESS STATED

Fine Pewter Hardware

THE CONTENTS OF THIS DRAWING ARE COPYRIGHT AND SHOULD NOT BE REPRODUCED WITHOUT THE PERMISSION OF DJH ENGINEERING

|       |          |          |                                              |                                                                      |       | QTY      |
|-------|----------|----------|----------------------------------------------|----------------------------------------------------------------------|-------|----------|
|       |          |          | DESCRIPTION                                  |                                                                      |       | D. Urwin |
|       |          |          | FDMP21 Wexford Multipoint Passage Backplate. |                                                                      | DATE  | 17/09/18 |
| 1     | 17/09/18 |          | LT REF.                                      | H:\Finess & Stonebridge Handle Hardware/Finesse/ Dim Dwgs/FDMP21.pdf | SCALE | N/A      |
| ISSUE | DATE     | REVISION | MATL.                                        | Pewter                                                               | CODE  | FDMP21   |