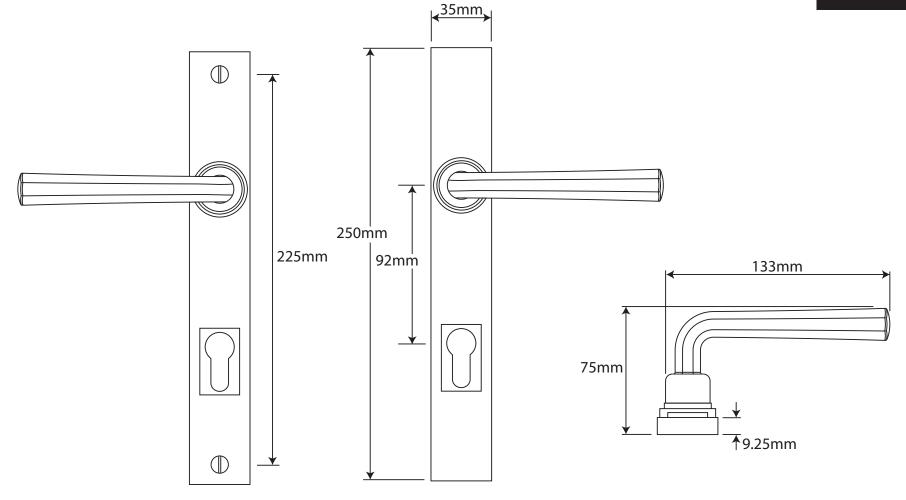

P/N. FDMP24 ALL DIMENSIONS IN MM UNLESS STATED

THE CONTENTS OF THIS DRAWING ARE COPYRIGHT AND SHOULD NOT BE REPRODUCED WITHOUT THE PERMISSION OF DJH ENGINEERING

|       |          |          |                                             |                                                                      |       | QTY      |
|-------|----------|----------|---------------------------------------------|----------------------------------------------------------------------|-------|----------|
|       |          |          | DESCRIPTION                                 |                                                                      | DRG.  | D. Urwin |
|       |          |          | FDMP24 Tunstall Multipoint Entry Backplate. |                                                                      | DATE  | 19/09/18 |
| 1     | 19/09/18 |          | LT REF.                                     | H:\Finess & Stonebridge Handle Hardware/Finesse/ Dim Dwgs/FDMP24.pdf | SCALE | N/A      |
| ISSUE | DATE     | REVISION | MATL.                                       | Pewter                                                               | CODE  | FDMP24   |