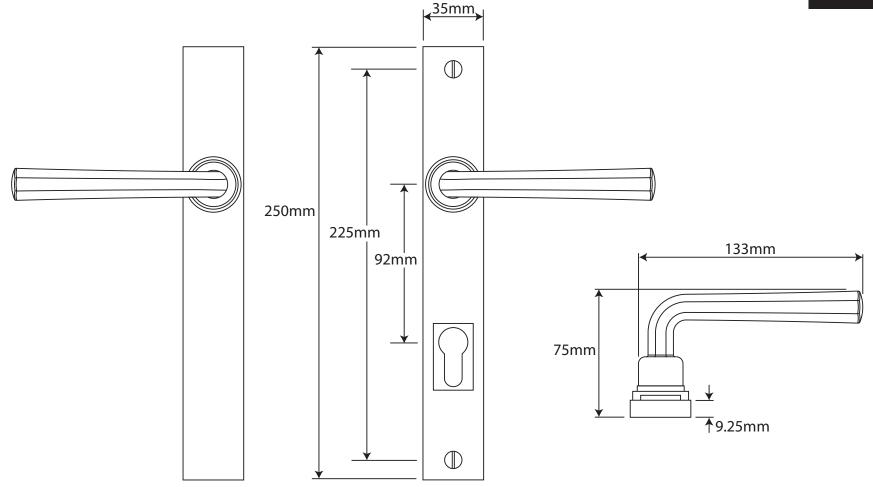

P/N. FDMP25 ALL DIMENSIONS IN MM UNLESS STATED

THE CONTENTS OF THIS DRAWING ARE COPYRIGHT AND SHOULD NOT BE REPRODUCED WITHOUT THE PERMISSION OF DJH ENGINEERING

|       |          |          |                                             |                                                                      |       | QTY      |
|-------|----------|----------|---------------------------------------------|----------------------------------------------------------------------|-------|----------|
|       |          |          | DESCRIPTION                                 |                                                                      | DRG.  | D. Urwin |
|       |          |          | FDMP25 Tunstall Multipoint Patio Backplate. |                                                                      | DATE  | 19/09/18 |
| 1     | 19/09/18 |          | LT REF.                                     | H:\Finess & Stonebridge Handle Hardware/Finesse/ Dim Dwgs/FDMP25.pdf | SCALE | N/A      |
| ISSUE | DATE     | REVISION | MATL.                                       | Pewter                                                               | CODE  | FDMP25   |