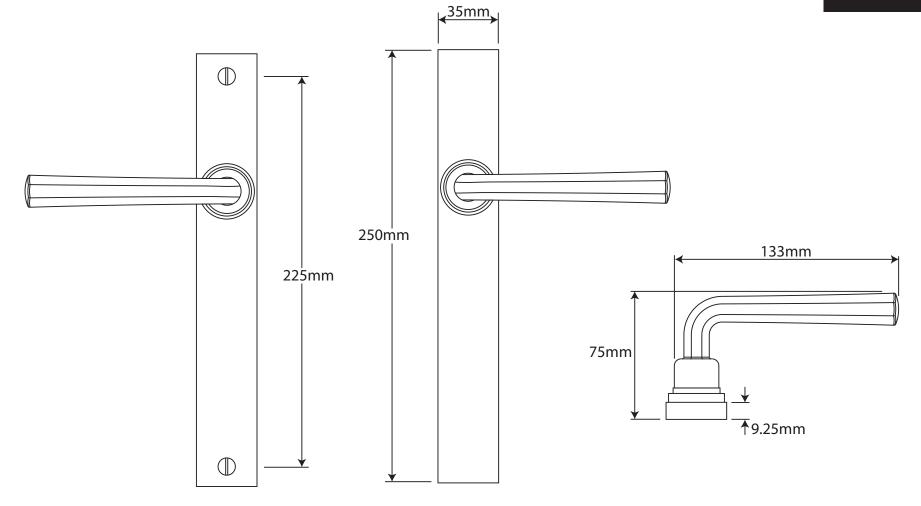

P/N. FDMP26 ALL DIMENSIONS IN MM UNLESS STATED

THE CONTENTS OF THIS DRAWING ARE COPYRIGHT AND SHOULD NOT BE REPRODUCED WITHOUT THE PERMISSION OF DJH ENGINEERING

|       |          |          |                                               |                                                                      |       | QTY      |
|-------|----------|----------|-----------------------------------------------|----------------------------------------------------------------------|-------|----------|
|       |          |          | DESCRIPTION                                   |                                                                      |       | D. Urwin |
|       |          |          | FDMP26 Tunstall Multipoint Passage Backplate. |                                                                      | DATE  | 19/09/18 |
| 1     | 19/09/18 |          | LT REF.                                       | H:\Finess & Stonebridge Handle Hardware/Finesse/ Dim Dwgs/FDMP26.pdf | SCALE | N/A      |
| ISSUE | DATE     | REVISION | MATL.                                         | Pewter                                                               | CODE  | FDMP26   |