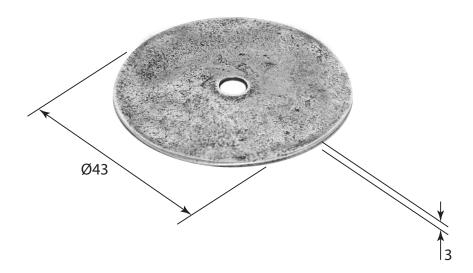

P/N. PBP007 ALL DIMENSIONS IN MM UNLESS STATED

THE CONTENTS OF THIS DRAWING ARE COPYRIGHT AND SHOULD NOT BE REPRODUCED WITHOUT THE PERMISSION OF DJH ENGINEERING

|       |          |          |                        |                                                                      |       | QTY      |
|-------|----------|----------|------------------------|----------------------------------------------------------------------|-------|----------|
|       |          |          | DESCRIPTION DRG.       |                                                                      |       | D. Urwin |
|       |          |          | PBP007 Round Backplate |                                                                      | DATE  | 21/08/18 |
| 1     | 21/08/18 |          | LT REF.                | H:\Finess & Stonebridge Handle Hardware/Finesse/ Dim Dwgs/PBP007.pdf | SCALE | N/A      |
| ISSUE | DATE     | REVISION | MATL.                  | Pewter                                                               | CODE  | PBP007   |