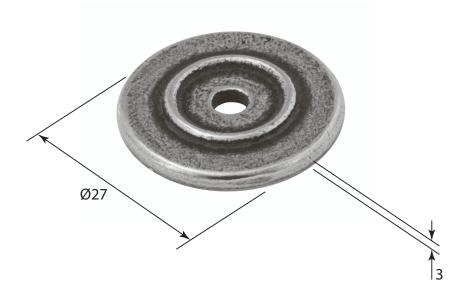

P/N. PBP009 ALL DIMENSIONS IN MM UNLESS STATED

THE CONTENTS OF THIS DRAWING ARE COPYRIGHT AND SHOULD NOT BE REPRODUCED WITHOUT THE PERMISSION OF DJH ENGINEERING

|       |          |          |                        |                                                                      |       | QTY      |
|-------|----------|----------|------------------------|----------------------------------------------------------------------|-------|----------|
|       |          |          | DESCRIPTION            |                                                                      | DRG.  | D. Urwin |
|       |          |          | PBP009 Round Backplate |                                                                      | DATE  | 21/08/18 |
| 1     | 21/08/18 |          | LT REF.                | H:\Finess & Stonebridge Handle Hardware/Finesse/ Dim Dwgs/PBP009.pdf | SCALE | N/A      |
| ISSUE | DATE     | REVISION | MATL.                  | Pewter                                                               | CODE  | PBP009   |