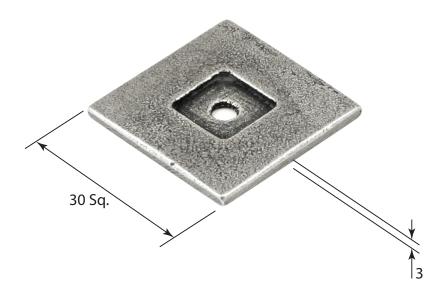

P/N. PBP013 ALL DIMENSIONS IN MM UNLESS STATED

THE CONTENTS OF THIS DRAWING ARE COPYRIGHT AND SHOULD NOT BE REPRODUCED WITHOUT THE PERMISSION OF DJH ENGINEERING

|       |          |          |                         |                                                                      |       | QTY      |
|-------|----------|----------|-------------------------|----------------------------------------------------------------------|-------|----------|
|       |          |          | DESCRIPTION DRG.        |                                                                      |       | D. Urwin |
|       |          |          | PBP013 Square Backplate |                                                                      | DATE  | 21/08/18 |
| 1     | 21/08/18 |          | LT REF.                 | H:\Finess & Stonebridge Handle Hardware/Finesse/ Dim Dwgs/PBP013.pdf | SCALE | N/A      |
| ISSUE | DATE     | REVISION | MATL.                   | Pewter                                                               | CODE  | PBP013   |