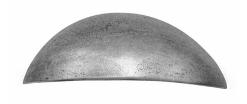

# WILTON

Cup Handle | 64mm Centres

The Wilton cup handle features an smooth half moon design. Ideal for kitchen cupboard drawers. Handmade from solid pewter.