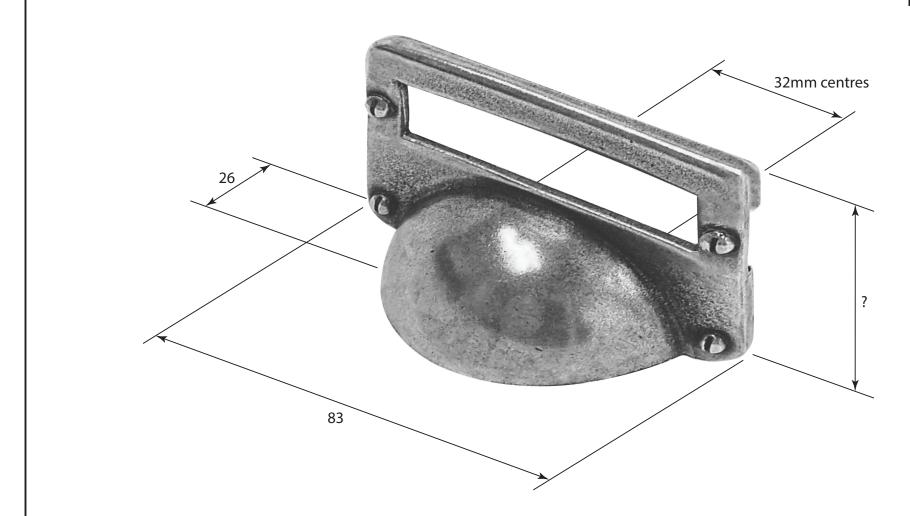

P/N. PCH007

ALL DIMENSIONS IN MM UNLESS STATED

THE CONTENTS OF THIS DRAWING ARE COPYRIGHT AND SHOULD NOT BE REPRODUCED WITHOUT THE PERMISSION OF DJH ENGINEERING

|       |          |          |                            |                                                                     |       | QTY      |
|-------|----------|----------|----------------------------|---------------------------------------------------------------------|-------|----------|
|       |          |          | DESCRIPTION                |                                                                     | DRG.  | D. Urwin |
|       |          |          | PCH007 Leighton Cup Handle |                                                                     | DATE  | 23/08/18 |
| 1     | 23/08/18 |          | LT REF.                    | H:\Finess & Stonebridge Handle Hardware/Finesse/ Dim Dwgs/PCH007pdf | SCALE | N/A      |
| ISSUE | DATE     | REVISION | MATL.                      | Pewter                                                              | CODE  | PCH007   |