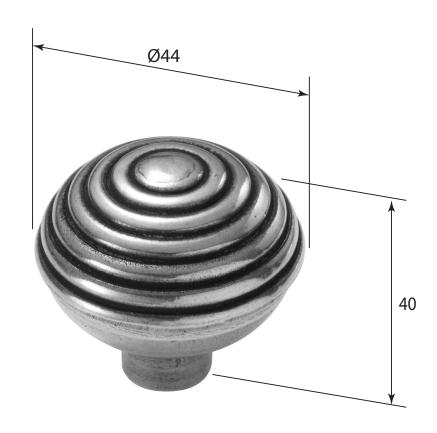

P/N. PCK003 ALL DIMENSIONS IN MM UNLESS STATED

THE CONTENTS OF THIS DRAWING ARE COPYRIGHT AND SHOULD NOT BE REPRODUCED WITHOUT THE PERMISSION OF DJH ENGINEERING

|       |          |          |                                      |                                                                      | QTY   |          |
|-------|----------|----------|--------------------------------------|----------------------------------------------------------------------|-------|----------|
|       |          |          | DESCRIPTION                          |                                                                      |       | D.Urwin  |
|       |          |          | PCK003 Beehive Cabinet Knob (2 part) |                                                                      | DATE  | 21/08/18 |
| 1     | 21/08/18 |          | LT REF.                              | H:\Finess & Stonebridge Handle Hardware/Finesse/ Dim Dwgs/PCK003.pdf | SCALE | N/A      |
| ISSUE | DATE     | REVISION | MATL.                                | Pewter                                                               | CODE  | PCK003   |