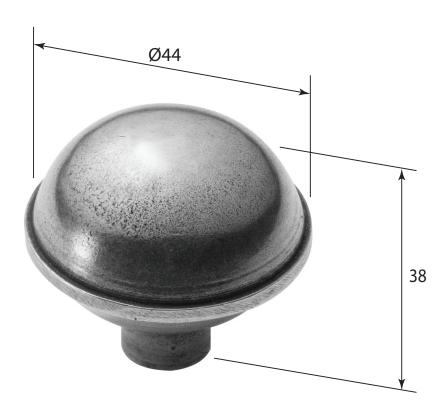

P/N. PCK004 ALL DIMENSIONS IN MM UNLESS STATED

THE CONTENTS OF THIS DRAWING ARE COPYRIGHT AND SHOULD NOT BE REPRODUCED WITHOUT THE PERMISSION OF DJH ENGINEERING

|       |          |        |                                   |                                                                      |       | QTY      |
|-------|----------|--------|-----------------------------------|----------------------------------------------------------------------|-------|----------|
|       |          |        | DESCRIPTION DRG.                  |                                                                      |       | D.Urwin  |
|       |          |        | PCK004 Dome Cabinet Knob (2-part) |                                                                      | DATE  | 21/08/18 |
| 1     | 21/08/18 |        | LT REF.                           | H:\Finess & Stonebridge Handle Hardware/Finesse/ Dim Dwgs/PCK004.pdf | SCALE | N/A      |
| ISSUE | DATE REV | VISION | MATL.                             | Pewter                                                               | CODE  | PCK004   |