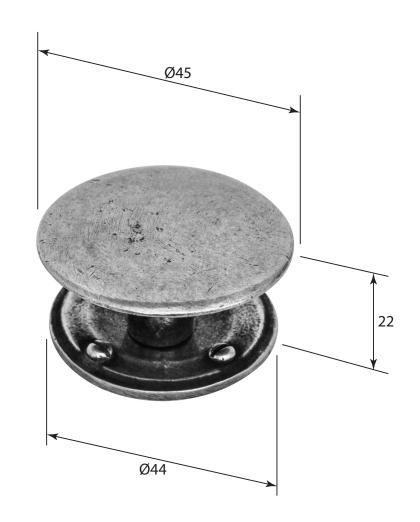

P/N. PCK033 ALL DIMENSIONS IN MM UNLESS STATED

THE CONTENTS OF THIS DRAWING ARE COPYRIGHT AND SHOULD NOT BE REPRODUCED WITHOUT THE PERMISSION OF DJH ENGINEERING

|       |          |          |                                               |                                                                      |       | QTY      |
|-------|----------|----------|-----------------------------------------------|----------------------------------------------------------------------|-------|----------|
|       |          |          | DESCRIPTION DRG.                              |                                                                      |       | D. Urwin |
|       |          |          | PCK033 Luna Cabinet Knob (includes backplate) |                                                                      | DATE  | 21/08/18 |
| 1     | 21/08/18 |          | LT REF.                                       | H:\Finess & Stonebridge Handle Hardware/Finesse/ Dim Dwgs/PCK033.pdf | SCALE | N/A      |
| ISSUE | DATE     | REVISION | MATL.                                         | Pewter                                                               | CODE  | PCK033   |