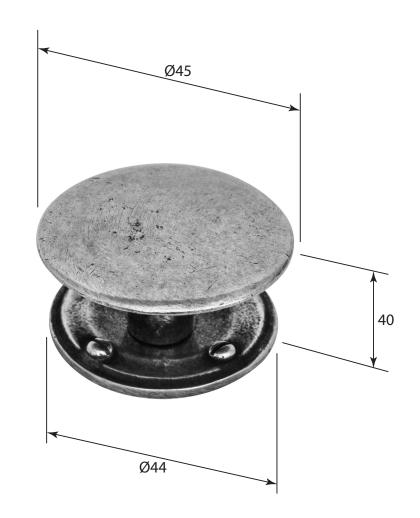

P/N. PCK033 ALL DIMENSIONS IN MM UNLESS STATED

THE CONTENTS OF THIS DRAWING ARE COPYRIGHT AND SHOULD NOT BE REPRODUCED WITHOUT THE PERMISSION OF DJH ENGINEERING

|       |               |           |                                                                      |       | QTY      |
|-------|---------------|-----------|----------------------------------------------------------------------|-------|----------|
|       |               | DESCRII   | DESCRIPTION DRG.                                                     |       | D. Urwin |
|       |               | PCK033 Lu | PCK033 Luna Cabinet Knob (includes backplate)                        |       | 21/08/18 |
| 1     | 21/08/18      | LT REF.   | H:\Finess & Stonebridge Handle Hardware/Finesse/ Dim Dwgs/PCK033.pdf | SCALE | N/A      |
| ISSUE | DATE REVISION | MATL.     | Pewter                                                               | CODE  | PCK033   |