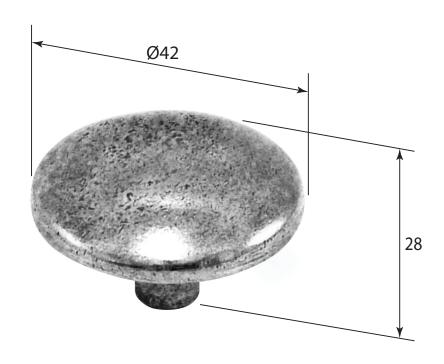

P/N. PCK037 ALL DIMENSIONS IN MM UNLESS STATED

THE CONTENTS OF THIS DRAWING ARE COPYRIGHT AND SHOULD NOT BE REPRODUCED WITHOUT THE PERMISSION OF DJH ENGINEERING

|       |          |          |                            |                                                                      |       | QTY      |
|-------|----------|----------|----------------------------|----------------------------------------------------------------------|-------|----------|
|       |          |          | <b>DESCRIPTION</b> D       |                                                                      |       | D.Urwin  |
|       |          |          | PCK037 Hetton Cabinet Knob |                                                                      | DATE  | 21/08/18 |
| 1     | 21/08/18 |          | LT REF.                    | H:\Finess & Stonebridge Handle Hardware/Finesse/ Dim Dwgs/PCK037.pdf | SCALE | N/A      |
| ISSUE | DATE     | REVISION | MATL.                      | Pewter                                                               | CODE  | PCK037   |