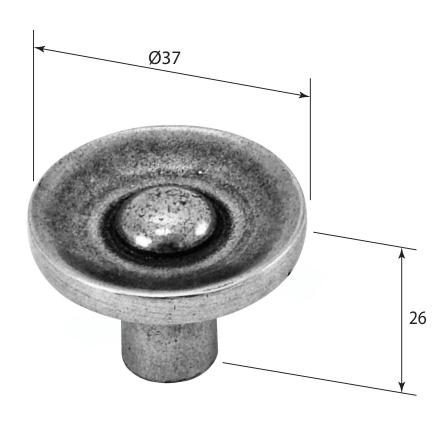

P/N. PCK038 ALL DIMENSIONS IN MM UNLESS STATED

THE CONTENTS OF THIS DRAWING ARE COPYRIGHT AND SHOULD NOT BE REPRODUCED WITHOUT THE PERMISSION OF DJH ENGINEERING

|       |          |          |                            |                                                                      | QTY   |          |
|-------|----------|----------|----------------------------|----------------------------------------------------------------------|-------|----------|
|       |          |          | DESCRIPTION                |                                                                      | DRG.  | D.Urwin  |
|       |          |          | PCK038 Paxton Cabinet Knob |                                                                      | DATE  | 21/08/18 |
| 1     | 21/08/18 |          | LT REF.                    | H:\Finess & Stonebridge Handle Hardware/Finesse/ Dim Dwgs/PCK038.pdf | SCALE | N/A      |
| ISSUE | DATE     | REVISION | MATL.                      | Pewter                                                               | CODE  | PCK038   |