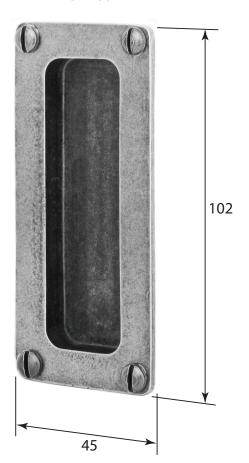

THE CONTENTS OF THIS DRAWING ARE COPYRIGHT AND SHOULD NOT BE REPRODUCED WITHOUT THE PERMISSION OF DJH ENGINEERING

FDFP001

FDFP001

Height Projection = 3mm

|       |          |          |                                                                |                                                                         |       | QIY       |
|-------|----------|----------|----------------------------------------------------------------|-------------------------------------------------------------------------|-------|-----------|
|       |          |          | DESCRIPTION                                                    |                                                                         | DRG.  | D. Urwin  |
|       |          |          | FDFP001 (front fix) Flush Pull & FDFP002 (glue fix) Flush Pull |                                                                         | DATE  | 28/08/18  |
| 1     | 28/08/18 |          | LT REF.                                                        | H:\Finess & Stonebridge Handle Hardware/Finesse/ Dim Dwgs/FDFP001&2.pdf | SCALE | N/A       |
| ISSUE | DATE     | REVISION | MATL.                                                          | Pewter                                                                  | CODE  | FDFP001/2 |