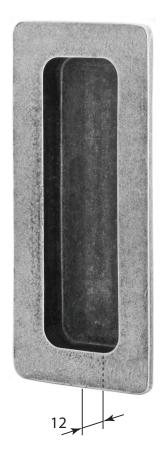

THE CONTENTS OF THIS DRAWING ARE COPYRIGHT AND SHOULD NOT BE REPRODUCED WITHOUT THE PERMISSION OF DJH ENGINEERING

FDFP001

FDFP001

Height Projection = 3mm

|       |          |          |                                                                |                                                                         |       | QIY       |
|-------|----------|----------|----------------------------------------------------------------|-------------------------------------------------------------------------|-------|-----------|
|       |          |          | DESCRIPTION                                                    |                                                                         | DRG.  | D. Urwin  |
|       |          |          | FDFP001 (front fix) Flush Pull & FDFP002 (glue fix) Flush Pull |                                                                         | DATE  | 28/08/18  |
| 1     | 28/08/18 |          | LT REF.                                                        | H:\Finess & Stonebridge Handle Hardware/Finesse/ Dim Dwgs/FDFP001&2.pdf | SCALE | N/A       |
| ISSUE | DATE     | REVISION | MATL.                                                          | Pewter                                                                  | CODE  | FDFP001/2 |