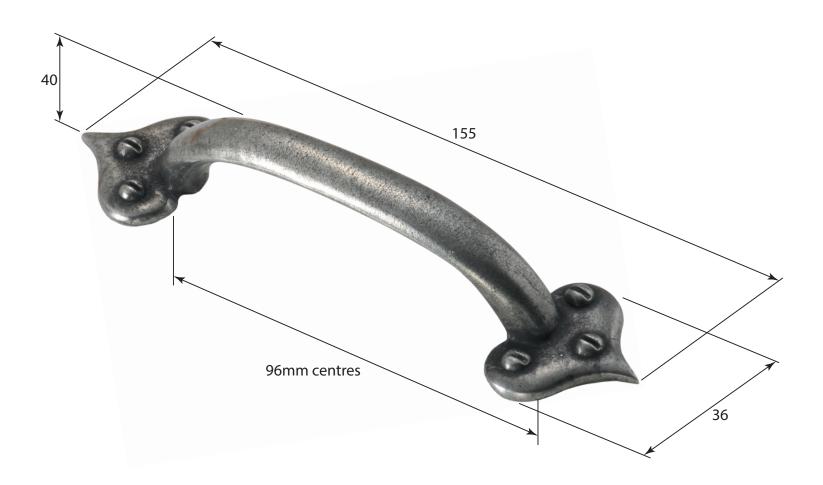

P/N. PPH001 ALL DIM MM UNI

ALL DIMENSIONS IN MM UNLESS STATED

THE CONTENTS OF THIS DRAWING ARE COPYRIGHT AND SHOULD NOT BE REPRODUCED WITHOUT THE PERMISSION OF DJH ENGINEERING

|       |          |          |                                             |                                                                      |       | QTY      |
|-------|----------|----------|---------------------------------------------|----------------------------------------------------------------------|-------|----------|
|       |          |          | <b>DESCRIPTION</b> DRO                      |                                                                      |       | D. Urwin |
|       |          |          | PPH001 Farmhouse Pull Handle (96mm centres) |                                                                      | DATE  | 04/09/18 |
| 1     | 04/09/18 |          | LT REF.                                     | H:\Finess & Stonebridge Handle Hardware/Finesse/ Dim Dwgs/PPH001.pdf | SCALE | N/A      |
| ISSUE | DATE     | REVISION | MATL.                                       | Pewter                                                               | CODE  | PPH001   |