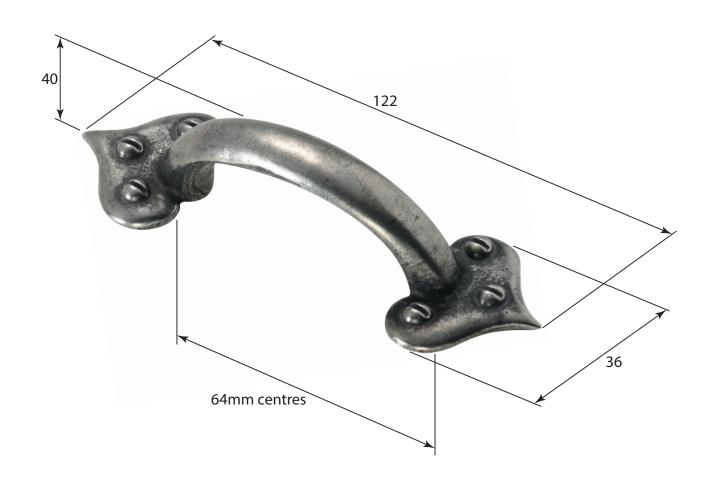

P/N. PPH002 ALL DIMENSIONS IN MM UNLESS STATED

THE CONTENTS OF THIS DRAWING ARE COPYRIGHT AND SHOULD NOT BE REPRODUCED WITHOUT THE PERMISSION OF DJH ENGINEERING

|       |          |          |                                             |                                                                      |       | QTY      |
|-------|----------|----------|---------------------------------------------|----------------------------------------------------------------------|-------|----------|
|       |          |          | <b>DESCRIPTION</b> DR                       |                                                                      |       | D. Urwin |
|       |          |          | PPH002 Farmhouse Pull Handle (64mm centres) |                                                                      | DATE  | 04/09/18 |
| 1     | 04/09/18 |          | LT REF.                                     | H:\Finess & Stonebridge Handle Hardware/Finesse/ Dim Dwgs/PPH002.pdf | SCALE | N/A      |
| ISSUE | DATE     | REVISION | MATL.                                       | Pewter                                                               | CODE  | PPH002   |