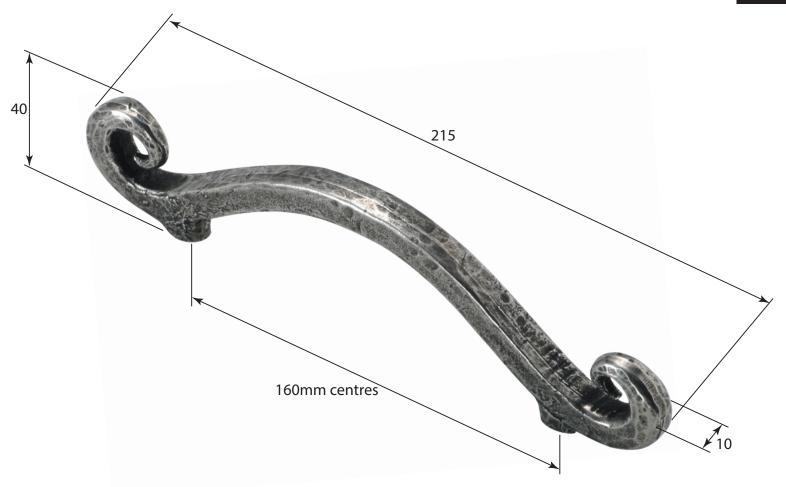

P/N. PPH003 AL

ALL DIMENSIONS IN MM UNLESS STATED

THE CONTENTS OF THIS DRAWING ARE COPYRIGHT AND SHOULD NOT BE REPRODUCED WITHOUT THE PERMISSION OF DJH ENGINEERING

|       |          |          |                                              |                                                                      |       | QTY      |
|-------|----------|----------|----------------------------------------------|----------------------------------------------------------------------|-------|----------|
|       |          |          | DESCRIPTION                                  |                                                                      | DRG.  | D. Urwin |
|       |          |          | PPH003 Rochester Pull Handle (160mm centres) |                                                                      | DATE  | 04/09/18 |
| 1     | 04/09/18 |          | LT REF.                                      | H:\Finess & Stonebridge Handle Hardware/Finesse/ Dim Dwgs/PPH003.pdf | SCALE | N/A      |
| ISSUE | DATE     | REVISION | MATL.                                        | Pewter                                                               | CODE  | PPH003   |