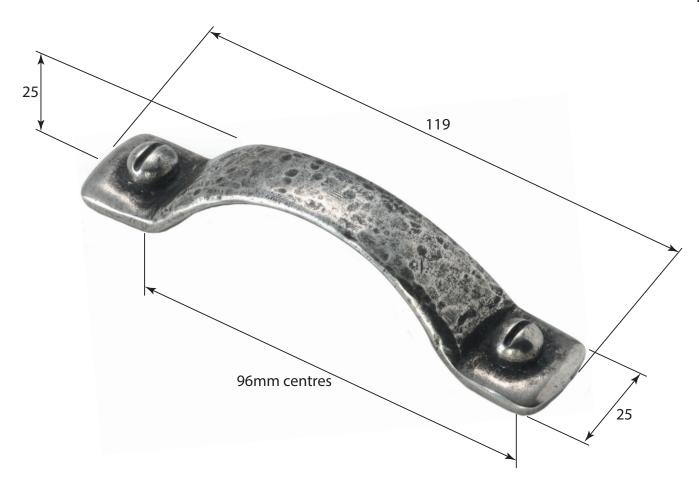

P/N. PPH011 ALL DIMENSIONS IN MM UNLESS STATED

THE CONTENTS OF THIS DRAWING ARE COPYRIGHT AND SHOULD NOT BE REPRODUCED WITHOUT THE PERMISSION OF DJH ENGINEERING

|       |               |  |                                          |                                                                      |       | QTY      |
|-------|---------------|--|------------------------------------------|----------------------------------------------------------------------|-------|----------|
|       |               |  | <b>DESCRIPTION</b> DR                    |                                                                      |       | D. Urwin |
|       |               |  | PPH011 Hutton Pull Handle (96mm centres) |                                                                      | DATE  | 04/09/18 |
| 1     | 04/09/18      |  | LT REF.                                  | H:\Finess & Stonebridge Handle Hardware/Finesse/ Dim Dwgs/PPH011.pdf | SCALE | N/A      |
| ISSUE | DATE REVISION |  | MATL.                                    | Pewter                                                               | CODE  | PPH011   |