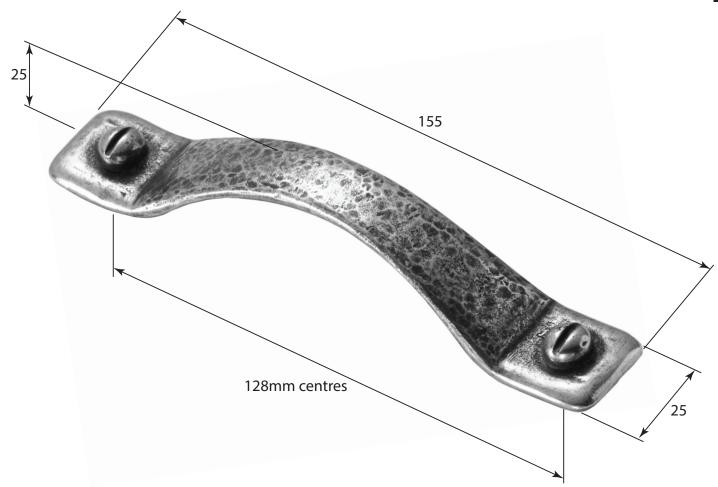

P/N. PPH012 ALL DIMENSIONS IN MM UNLESS STATED

THE CONTENTS OF THIS DRAWING ARE COPYRIGHT AND SHOULD NOT BE REPRODUCED WITHOUT THE PERMISSION OF DJH ENGINEERING

|       |          |          |                                           |                                                                      |       | QTY      |
|-------|----------|----------|-------------------------------------------|----------------------------------------------------------------------|-------|----------|
|       |          |          | DESCRIPTION                               |                                                                      | DRG.  | D. Urwin |
|       |          |          | PPH012 Hutton Pull Handle (128mm centres) |                                                                      | DATE  | 04/09/18 |
| 1     | 04/09/18 |          | LT REF.                                   | H:\Finess & Stonebridge Handle Hardware/Finesse/ Dim Dwgs/PPH012.pdf | SCALE | N/A      |
| ISSUE | DATE     | REVISION | MATL.                                     | Pewter                                                               | CODE  | PPH012   |