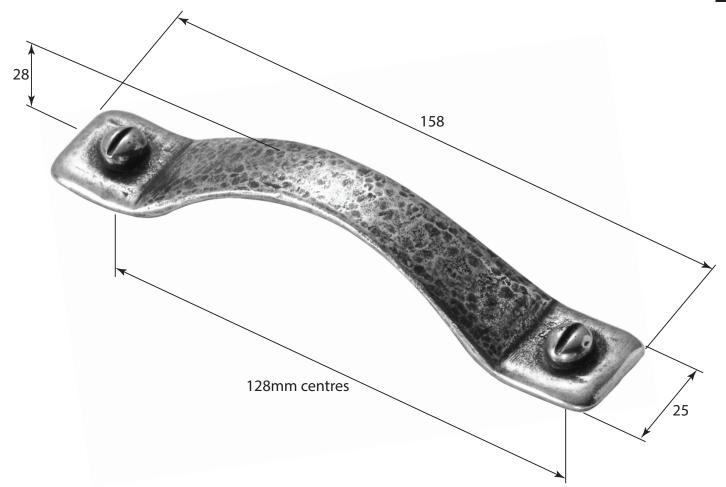

P/N. PPH012 ALL DIMENSIONS IN MM UNLESS STATED

THE CONTENTS OF THIS DRAWING ARE COPYRIGHT AND SHOULD NOT BE REPRODUCED WITHOUT THE PERMISSION OF DJH ENGINEERING

|       |          |          |                                           |                                                                      |       | QTY      |
|-------|----------|----------|-------------------------------------------|----------------------------------------------------------------------|-------|----------|
|       |          |          | <b>DESCRIPTION</b> D                      |                                                                      |       | D. Urwin |
|       |          |          | PPH012 Hutton Pull Handle (128mm centres) |                                                                      | DATE  | 04/09/18 |
| 1     | 04/09/18 |          | LT REF.                                   | H:\Finess & Stonebridge Handle Hardware/Finesse/ Dim Dwgs/PPH012.pdf | SCALE | N/A      |
| ISSUE | DATE R   | REVISION | MATL.                                     | Pewter                                                               | CODE  | PPH012   |