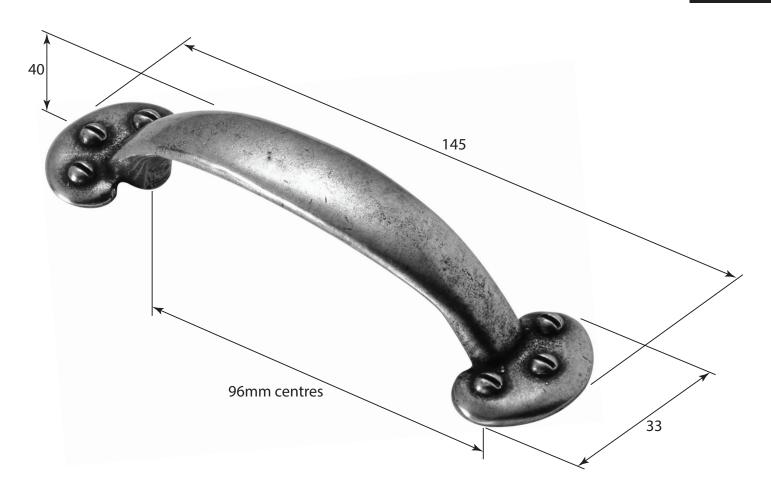

P/N. PPH016 ALL DIMENSIONS IN MM UNLESS STATED

THE CONTENTS OF THIS DRAWING ARE COPYRIGHT AND SHOULD NOT BE REPRODUCED WITHOUT THE PERMISSION OF DJH ENGINEERING

|       |          |          |                                            |                                                                      |       | QTY      |
|-------|----------|----------|--------------------------------------------|----------------------------------------------------------------------|-------|----------|
|       |          |          | <b>DESCRIPTION</b> DI                      |                                                                      |       | D. Urwin |
|       |          |          | PPH016 Brampton Pull Handle (96mm centres) |                                                                      | DATE  | 04/09/18 |
| 1     | 04/09/18 |          | LT REF.                                    | H:\Finess & Stonebridge Handle Hardware/Finesse/ Dim Dwgs/PPH016.pdf | SCALE | N/A      |
| ISSUE | DATE     | REVISION | MATL.                                      | Pewter                                                               | CODE  | PPH016   |