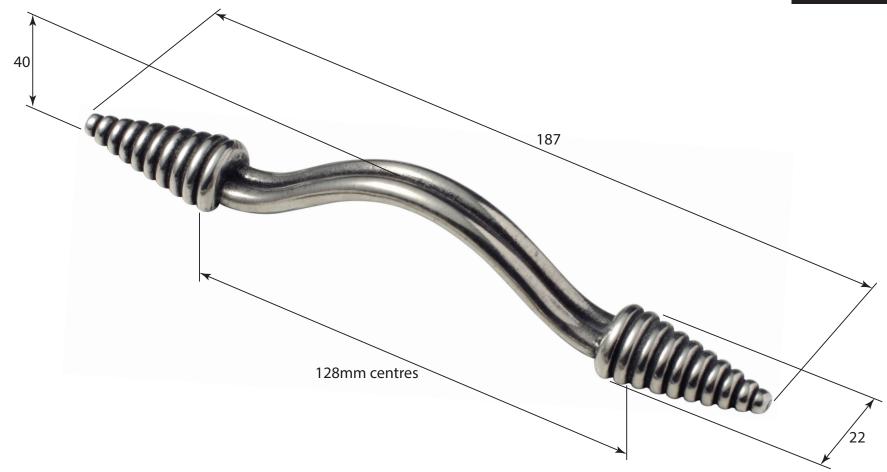

P/N. PPH025 ALL DIMENSIONS IN MM UNLESS STATED

THE CONTENTS OF THIS DRAWING ARE COPYRIGHT AND SHOULD NOT BE REPRODUCED WITHOUT THE PERMISSION OF DJH ENGINEERING

|       |          |          |                                         |                                                                      |       | QTY      |
|-------|----------|----------|-----------------------------------------|----------------------------------------------------------------------|-------|----------|
|       |          |          | DESCRIPTION                             |                                                                      |       | D. Urwin |
|       |          |          | PPH025 Cone Pull Handle (128mm centres) |                                                                      | DATE  | 03/09/18 |
| 1     | 03/09/18 |          | LT REF.                                 | H:\Finess & Stonebridge Handle Hardware/Finesse/ Dim Dwgs/PPH025.pdf | SCALE | N/A      |
| ISSUE | DATE     | REVISION | MATL.                                   | Pewter                                                               | CODE  | PPH025   |