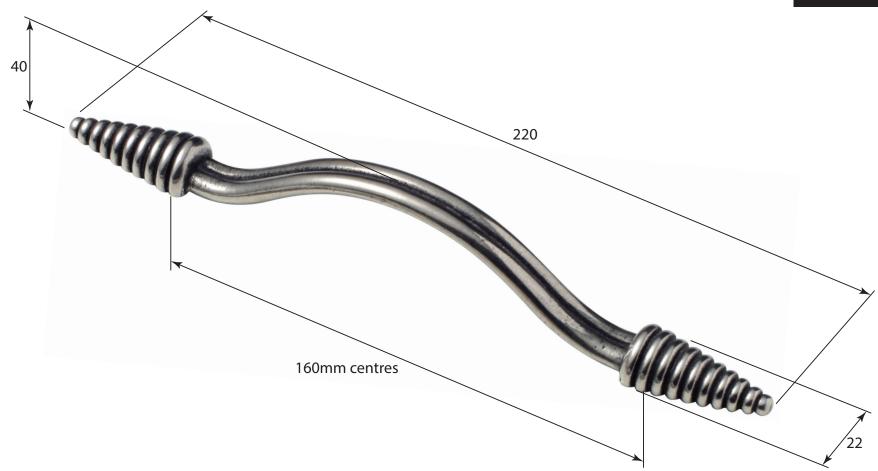

P/N. PPH026 ALL DIMENSIONS IN MM UNLESS STATED

THE CONTENTS OF THIS DRAWING ARE COPYRIGHT AND SHOULD NOT BE REPRODUCED WITHOUT THE PERMISSION OF DJH ENGINEERING

|       |          |          |                                         |                                                                      |       | QTY      |
|-------|----------|----------|-----------------------------------------|----------------------------------------------------------------------|-------|----------|
|       |          |          | <b>DESCRIPTION</b> D                    |                                                                      |       | D. Urwin |
|       |          |          | PPH026 Cone Pull Handle (160mm centres) |                                                                      | DATE  | 03/09/18 |
| 1     | 03/09/18 |          | LT REF.                                 | H:\Finess & Stonebridge Handle Hardware/Finesse/ Dim Dwgs/PPH026.pdf | SCALE | N/A      |
| ISSUE | DATE     | REVISION | MATL.                                   | Pewter                                                               | CODE  | PPH026   |