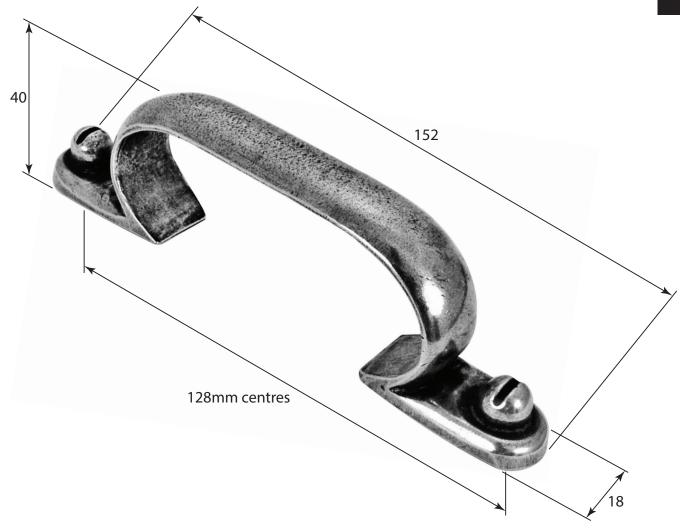

P/N. PPH035 ALL DIMENSIONS IN MM UNLESS STATED

THE CONTENTS OF THIS DRAWING ARE COPYRIGHT AND SHOULD NOT BE REPRODUCED WITHOUT THE PERMISSION OF DJH ENGINEERING

|       |               |  |                                            |                                                                      |       | QTY      |
|-------|---------------|--|--------------------------------------------|----------------------------------------------------------------------|-------|----------|
|       |               |  | DESCRIPTION DRG.                           |                                                                      |       | D. Urwin |
|       |               |  | PPH035 Felling Pull Handle (128mm centres) |                                                                      | DATE  | 05/09/18 |
| 1     | 05/09/18      |  | LT REF.                                    | H:\Finess & Stonebridge Handle Hardware/Finesse/ Dim Dwgs/PPH035.pdf | SCALE | N/A      |
| ISSUE | DATE REVISION |  | MATL.                                      | Pewter                                                               | CODE  | PPH035   |