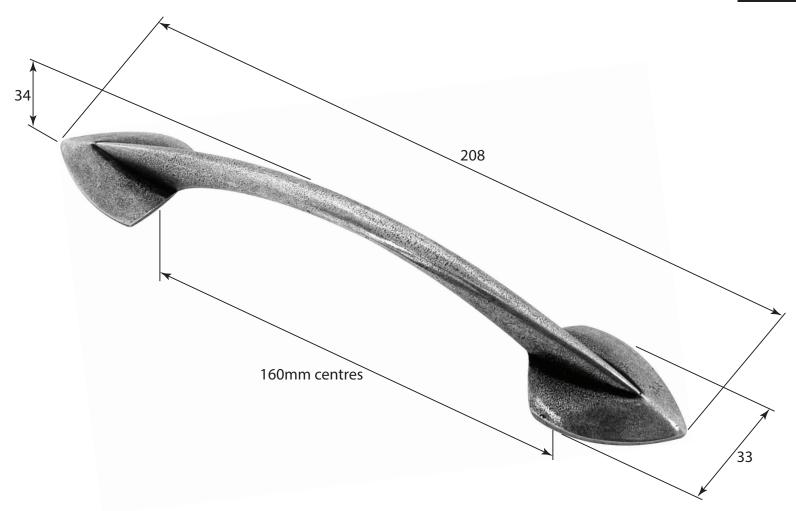

P/N. PPH050 ALL DIMENSIONS IN MM UNLESS STATED

THE CONTENTS OF THIS DRAWING ARE COPYRIGHT AND SHOULD NOT BE REPRODUCED WITHOUT THE PERMISSION OF DJH ENGINEERING

|       |          |          |                                           |                                                                      |       | QIY      |
|-------|----------|----------|-------------------------------------------|----------------------------------------------------------------------|-------|----------|
|       |          |          | DESCRIPTION                               |                                                                      | DRG.  | D. Urwin |
|       |          |          | PPH050 Haddon Pull Handle (160mm centres) |                                                                      | DATE  | 05/09/18 |
| 1     | 05/09/18 |          | LT REF.                                   | H:\Finess & Stonebridge Handle Hardware/Finesse/ Dim Dwgs/PPH050.pdf | SCALE | N/A      |
| ISSUE | DATE     | REVISION | MATL.                                     | Pewter                                                               | CODE  | PPH050   |