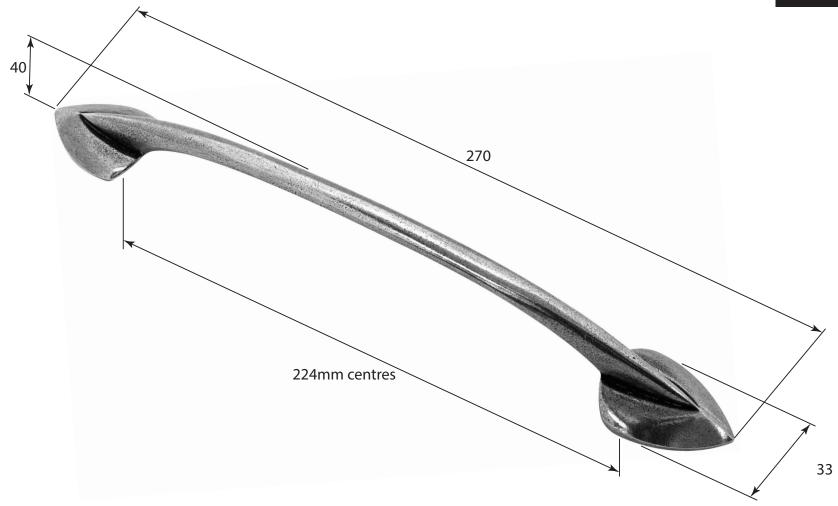

P/N. PPH051 ALL DIMENSIONS IN MM UNLESS STATED

THE CONTENTS OF THIS DRAWING ARE COPYRIGHT AND SHOULD NOT BE REPRODUCED WITHOUT THE PERMISSION OF DJH ENGINEERING

|       |          |          |                                           |                                                                      |       | QIY      |
|-------|----------|----------|-------------------------------------------|----------------------------------------------------------------------|-------|----------|
|       |          |          | DESCRIPTION                               |                                                                      | DRG.  | D. Urwin |
|       |          |          | PPH051 Haddon Pull Handle (224mm centres) |                                                                      | DATE  | 05/09/18 |
| 1     | 05/09/18 |          | LT REF.                                   | H:\Finess & Stonebridge Handle Hardware/Finesse/ Dim Dwgs/PPH051.pdf | SCALE | N/A      |
| ISSUE | DATE     | REVISION | MATL.                                     | Pewter                                                               | CODE  | PPH051   |