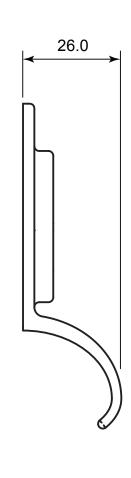

P/N. SS1102 ALL DIMENSIONS IN MM UNLESS STATED

THE CONTENTS OF THIS DRAWING ARE COPYRIGHT AND SHOULD NOT BE REPRODUCED WITHOUT THE PERMISSION OF DJH ENGINEERING

|       |          |          |                           |                                                                              |       | QTY      |
|-------|----------|----------|---------------------------|------------------------------------------------------------------------------|-------|----------|
|       |          |          | <b>DESCRIPTION</b> DRO    |                                                                              |       | D. Urwin |
|       |          |          | SS1102 Euro Cylinder Pull |                                                                              | DATE  | 28/01/19 |
| 1     | 28/01/19 |          | LT REF.                   | H:\Finess & Stonebridge Handle Hardware/Stonebridge-CAD/ Dim Dwgs/SS1102.pdf | SCALE | N/A      |
| ISSUE | DATE     | REVISION | MATL.                     | Forged Steel (satin steel finish)                                            | CODE  | SS1102   |