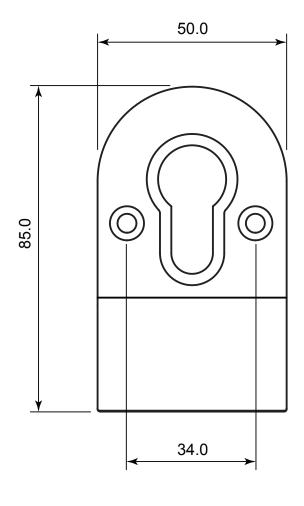

P/N. SS1102 ALL DIMENSIONS IN MM UNLESS STATED

THE CONTENTS OF THIS DRAWING ARE COPYRIGHT AND SHOULD NOT BE REPRODUCED WITHOUT THE PERMISSION OF DJH ENGINEERING

|       |          |          |                           |                                                                              |       | QTY      |
|-------|----------|----------|---------------------------|------------------------------------------------------------------------------|-------|----------|
|       |          |          | <b>DESCRIPTION</b> DRO    |                                                                              |       | D. Urwin |
|       |          |          | SS1102 Euro Cylinder Pull |                                                                              | DATE  | 28/01/19 |
| 1     | 28/01/19 |          | LT REF.                   | H:\Finess & Stonebridge Handle Hardware/Stonebridge-CAD/ Dim Dwgs/SS1102.pdf | SCALE | N/A      |
| ISSUE | DATE     | REVISION | MATL.                     | Forged Steel (satin steel finish)                                            | CODE  | SS1102   |