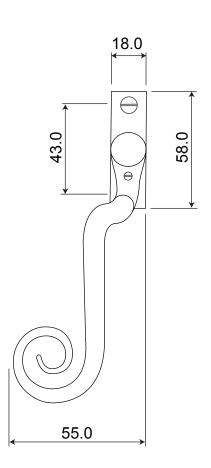

P/N.SS1201R&SS1201L ALL DIMENSIONS IN MM UNLESS STATED

THE CONTENTS OF THIS DRAWING ARE COPYRIGHT AND SHOULD NOT BE REPRODUCED WITHOUT THE PERMISSION OF DJH ENGINEERING

|       |          |          |                                              |                                                                                       |       | QTY      |
|-------|----------|----------|----------------------------------------------|---------------------------------------------------------------------------------------|-------|----------|
|       |          |          | DESCRIPTION DRG.                             |                                                                                       |       | D. Urwin |
|       |          |          | SS1201R & SS1201L Curl Cranked Window Espag. |                                                                                       | DATE  | 28/01/19 |
| 1     | 28/01/19 |          | LT REF.                                      | H:\Finess & Stonebridge Handle Hardware/Stonebridge-CAD/ Dim Dwgs/SS1201R&SS1201L.pdf | SCALE | N/A      |
| ISSUE | DATE     | REVISION | MATL.                                        | Forged Steel (satin steel finish)                                                     | CODE  | SS1102   |