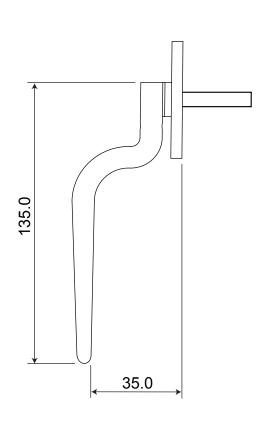

P/N.SS1201R&SS1201L ALL DIMENSIONS IN MM UNLESS STATED

THE CONTENTS OF THIS DRAWING ARE COPYRIGHT AND SHOULD NOT BE REPRODUCED WITHOUT THE PERMISSION OF DJH ENGINEERING

|       |          |          |                                              |                                                                                       |       | QTY      |
|-------|----------|----------|----------------------------------------------|---------------------------------------------------------------------------------------|-------|----------|
|       |          |          | DESCRIPTION DRG.                             |                                                                                       |       | D. Urwin |
|       |          |          | SS1201R & SS1201L Curl Cranked Window Espag. |                                                                                       | DATE  | 28/01/19 |
| 1     | 28/01/19 |          | LT REF.                                      | H:\Finess & Stonebridge Handle Hardware/Stonebridge-CAD/ Dim Dwgs/SS1201R&SS1201L.pdf | SCALE | N/A      |
| ISSUE | DATE     | REVISION | MATL.                                        | Forged Steel (satin steel finish)                                                     | CODE  | SS1102   |