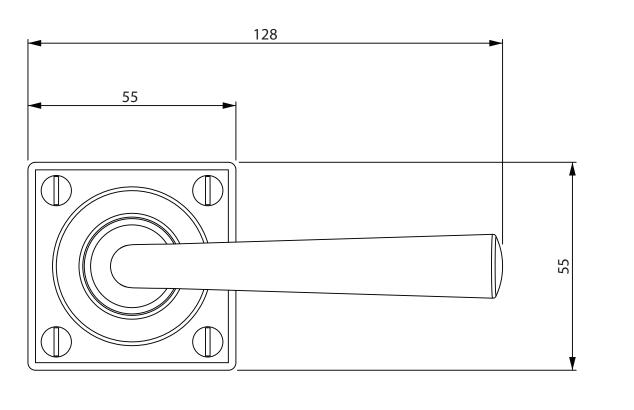

THE CONTENTS OF THIS DRAWING ARE COPYRIGHT AND SHOULD NOT BE REPRODUCED WITHOUT THE PERMISSION OF DJH ENGINEERING

|       |          |          |                                                        |                                                                                    |       | QTY          |
|-------|----------|----------|--------------------------------------------------------|------------------------------------------------------------------------------------|-------|--------------|
|       |          |          | DESCRIPTION                                            |                                                                                    | DRG.  | D. Urwin     |
|       |          |          | SB-L-PAD-002 Padstow Door Lever Square Rose Backplate. |                                                                                    | DATE  | 03/10/18     |
| 1     | 03/10/18 |          | LT REF.                                                | H:\Finess & Stonebridge Handle Hardware/Stonebridge-CAD/ Dim Dwgs/SB-L-PAD-002.pdf | SCALE | N/A          |
| ISSUE | DATE     | REVISION | MATL.                                                  | Forged Steel (natural black finish)                                                | CODE  | SB-L-PAD-002 |