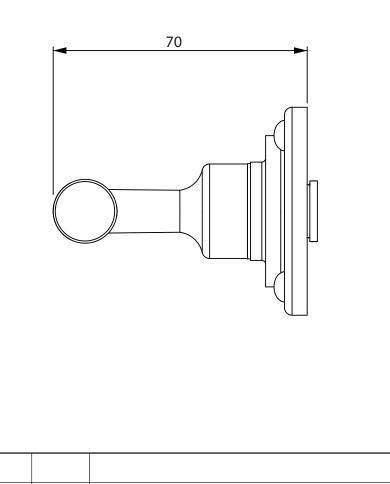

THE CONTENTS OF THIS DRAWING ARE COPYRIGHT AND SHOULD NOT BE REPRODUCED WITHOUT THE PERMISSION OF DJH ENGINEERING

|       |          |          |                                                        |                                                                                    |       | QTY          |
|-------|----------|----------|--------------------------------------------------------|------------------------------------------------------------------------------------|-------|--------------|
|       |          |          | DESCRIPTION                                            |                                                                                    | DRG.  | D. Urwin     |
|       |          |          | SB-L-PAD-002 Padstow Door Lever Square Rose Backplate. |                                                                                    | DATE  | 03/10/18     |
| 1     | 03/10/18 |          | LT REF.                                                | H:\Finess & Stonebridge Handle Hardware/Stonebridge-CAD/ Dim Dwgs/SB-L-PAD-002.pdf | SCALE | N/A          |
| ISSUE | DATE     | REVISION | MATL.                                                  | Forged Steel (natural black finish)                                                | CODE  | SB-L-PAD-002 |