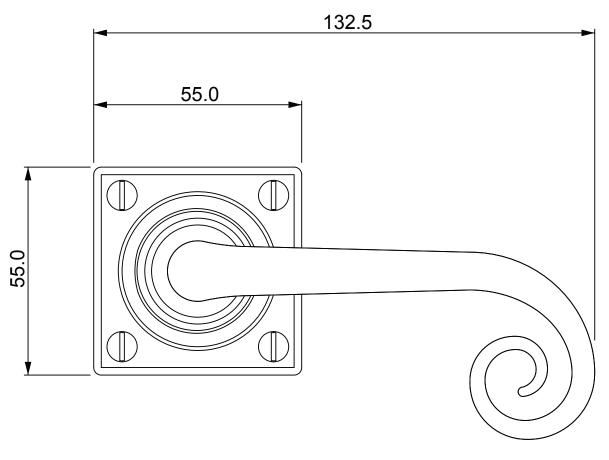

P/N. FB1069

ALL DIMENSIONS IN MM UNLESS STATED

THE CONTENTS OF THIS DRAWING ARE COPYRIGHT AND SHOULD NOT BE REPRODUCED WITHOUT THE PERMISSION OF DJH ENGINEERING

|       |          |          |                                                  |                                                                              |       | QTY      |
|-------|----------|----------|--------------------------------------------------|------------------------------------------------------------------------------|-------|----------|
|       |          |          | DESCRIPTION                                      |                                                                              | DRG.  | D. Urwin |
|       |          |          | FB1069 Curl Door Lever Square on Rose Backplate. |                                                                              | DATE  | 03/10/18 |
| 1     | 03/10/18 |          | LT REF.                                          | H:\Finess & Stonebridge Handle Hardware/Stonebridge-CAD/ Dim Dwgs/FB1069.pdf | SCALE | N/A      |
| ISSUE | DATE     | REVISION | MATL.                                            | Forged Steel (flat black finish)                                             | CODE  | FB1069   |