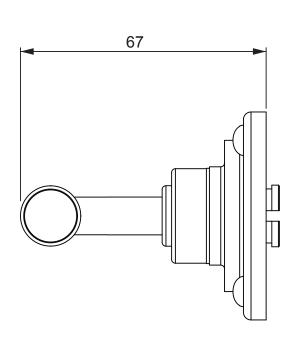

Stonebridge Lever On Square Rose ALL DIMENSIONS IN MM UNLESS STATED

THE CONTENTS OF THIS DRAWING ARE COPYRIGHT AND SHOULD NOT BE REPRODUCED WITHOUT THE PERMISSION OF DJH GROUP LTD.

|       |          |                              |                                                     |                                                                        |       | QTY                  |
|-------|----------|------------------------------|-----------------------------------------------------|------------------------------------------------------------------------|-------|----------------------|
|       |          | FOR ACTUAL COLOUR REFER TO   | DESCRIPTION DRG.                                    |                                                                        | DRG.  | D. Urwin             |
|       |          | MAIN WEB PAGE FOR THIS ITEM. | Stonebridge Lever Square Rose Backplate (Cotswold). |                                                                        | DATE  | 03/10/18             |
| 1     | 03/10/18 | COLOUR HERE FOR DIMENSION    | LT REF.                                             | H:\Finess & Stonebridge Handle Hardware/Stonebridge-CAD/ Dim Dwgs/.pdf | SCALE | N/A                  |
| ISSUE | DATE     | PURPOSES ONLY.               | MATL.                                               | Forged Steel (flat black & satin steel)                                | CODE  | Lever On Square Rose |