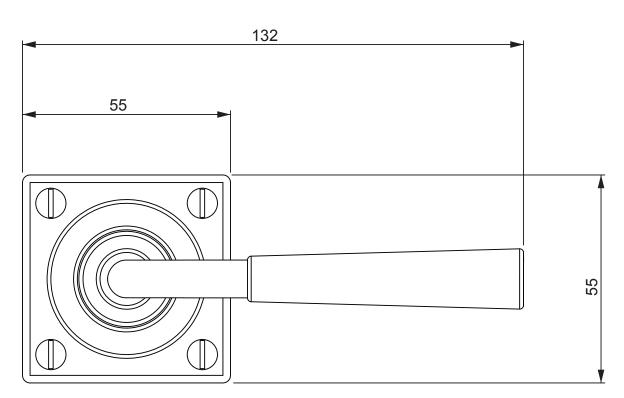

Stonebridge Lever On Square Rose ALL DIMENSIONS IN MM UNLESS STATED

THE CONTENTS OF THIS DRAWING ARE COPYRIGHT AND SHOULD NOT BE REPRODUCED WITHOUT THE PERMISSION OF DJH GROUP LTD.

|       |          |                              |                                                     |                                                                        |       | QTY                  |
|-------|----------|------------------------------|-----------------------------------------------------|------------------------------------------------------------------------|-------|----------------------|
|       |          | FOR ACTUAL COLOUR REFER TO   | DESCRIPTION DRG.                                    |                                                                        | DRG.  | D. Urwin             |
|       |          | MAIN WEB PAGE FOR THIS ITEM. | Stonebridge Lever Square Rose Backplate (Cotswold). |                                                                        | DATE  | 03/10/18             |
| 1     | 03/10/18 | COLOUR HERE FOR DIMENSION    | LT REF.                                             | H:\Finess & Stonebridge Handle Hardware/Stonebridge-CAD/ Dim Dwgs/.pdf | SCALE | N/A                  |
| ISSUE | DATE     | PURPOSES ONLY.               | MATL.                                               | Forged Steel (flat black & satin steel)                                | CODE  | Lever On Square Rose |