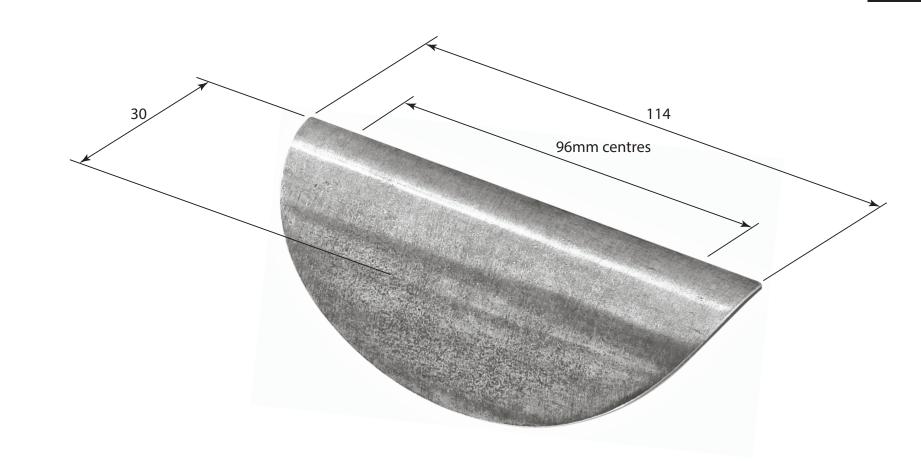

P/N. FD297

ALL DIMENSIONS IN **MM** UNLESS STATED

THE CONTENTS OF THIS DRAWING ARE COPYRIGHT AND SHOULD NOT BE REPRODUCED WITHOUT THE PERMISSION OF DJH ENGINEERING

|       |          |          |                          |                                                                    |       | QTY      |
|-------|----------|----------|--------------------------|--------------------------------------------------------------------|-------|----------|
|       |          |          | DESCRIPTION              |                                                                    | DRG.  | D. Urwin |
|       |          |          | FD297 Briscoe Cup Handle |                                                                    | DATE  | 23/08/18 |
| 1     | 23/08/18 |          | LT REF.                  | H:\Finess & Stonebridge Handle Hardware/Finesse/ Dim Dwgs/FD297pdf | SCALE | N/A      |
| ISSUE | DATE     | REVISION | MATL.                    | Pewter                                                             | CODE  | FD297    |