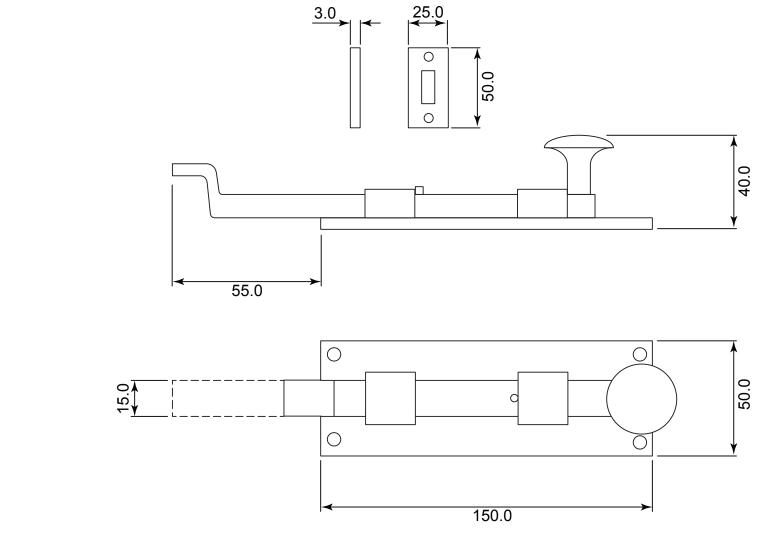

ALL DIMENSIONS IN MM UNLESS STATED P/N. SS724/FB124

THE CONTENTS OF THIS DRAWING ARE COPYRIGHT AND SHOULD NOT BE

REPRODUCED WITHOUT THE PERMISSION OF DJH ENGINEERING

|       |          |          |                                    |                                                                                   |       | QTY         |
|-------|----------|----------|------------------------------------|-----------------------------------------------------------------------------------|-------|-------------|
|       |          |          | DESCRIPTION DRG.                   |                                                                                   |       | D. Urwin    |
|       |          |          | SS724 & FB124 Knob Bolt 4" Cranked |                                                                                   | DATE  | 08/03/19    |
| 1     | 08/03/19 |          | LT REF.                            | H:\Finess & Stonebridge Handle Hardware/Stonebridge-CAD/ Dim Dwgs/SS724&FB124.pdf | SCALE | N/A         |
| ISSUE | DATE     | REVISION | MATL.                              | Forged Steel (Satin Steel or flat black finish)                                   | CODE  | SS724/FB124 |