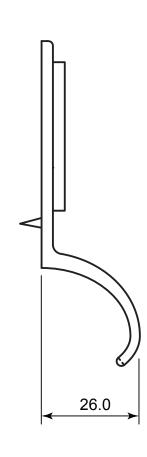

P/N. FB1302 ALL DIMENSIONS IN MM UNLESS STATED

THE CONTENTS OF THIS DRAWING ARE COPYRIGHT AND SHOULD NOT BE REPRODUCED WITHOUT THE PERMISSION OF DJH ENGINEERING

|       |          |          |                           |                                                                              |       | QTY      |
|-------|----------|----------|---------------------------|------------------------------------------------------------------------------|-------|----------|
|       |          |          | DESCRIPTION               |                                                                              | DRG.  | D. Urwin |
|       |          |          | FB1302 Yale Cylinder Pull |                                                                              | DATE  | 28/01/19 |
| 1     | 28/01/19 |          | LT REF.                   | H:\Finess & Stonebridge Handle Hardware/Stonebridge-CAD/ Dim Dwgs/FB1302.pdf | SCALE | N/A      |
| ISSUE | DATE     | REVISION | MATL.                     | Forged Steel (flat black finish)                                             | CODE  | FB1302   |