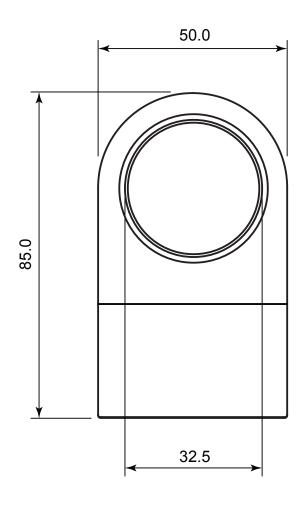

P/N. FB1302 ALL DIMENSIONS IN MM UNLESS STATED

THE CONTENTS OF THIS DRAWING ARE COPYRIGHT AND SHOULD NOT BE REPRODUCED WITHOUT THE PERMISSION OF DJH ENGINEERING

|       |          |          |                           |                                                                              |       | QTY      |
|-------|----------|----------|---------------------------|------------------------------------------------------------------------------|-------|----------|
|       |          |          | DESCRIPTION               |                                                                              | DRG.  | D. Urwin |
|       |          |          | FB1302 Yale Cylinder Pull |                                                                              | DATE  | 28/01/19 |
| 1     | 28/01/19 |          | LT REF.                   | H:\Finess & Stonebridge Handle Hardware/Stonebridge-CAD/ Dim Dwgs/FB1302.pdf | SCALE | N/A      |
| ISSUE | DATE     | REVISION | MATL.                     | Forged Steel (flat black finish)                                             | CODE  | FB1302   |