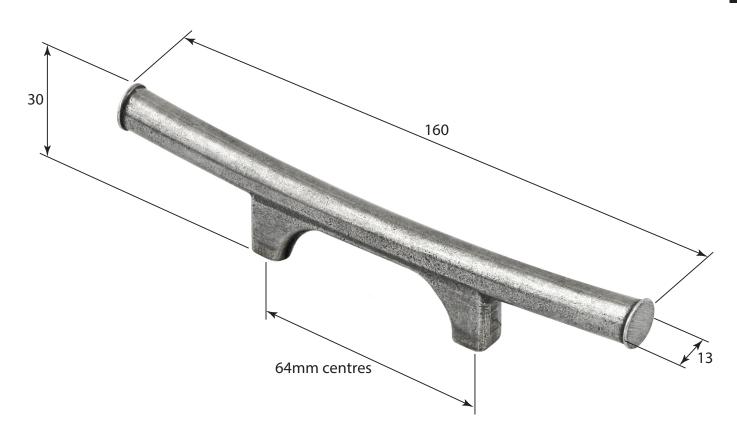

P/N. FD588 | ALL I

ALL DIMENSIONS IN **MM** UNLESS STATED

THE CONTENTS OF THIS DRAWING ARE COPYRIGHT AND SHOULD NOT BE REPRODUCED WITHOUT THE PERMISSION OF DJH ENGINEERING

|       |          |          |                                        |                                                                     |       | QTY       |
|-------|----------|----------|----------------------------------------|---------------------------------------------------------------------|-------|-----------|
|       |          |          | DESCRIPTION                            |                                                                     | DRG.  | A. Liddle |
|       |          |          | FD588 Malmo Pull Handle (64mm centres) |                                                                     | DATE  | 20/08/18  |
| 1     | 20/08/18 |          | LT REF.                                | H:\Finess & Stonebridge Handle Hardware/Finesse/ Dim Dwgs/FD588.pdf | SCALE | N/A       |
| ISSUE | DATE     | REVISION | MATL.                                  | Pewter                                                              | CODE  | FD588     |